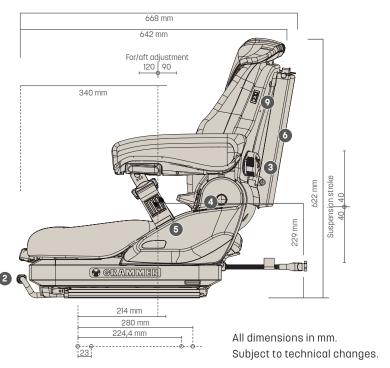

#### **Measurements** (installation dimensions)

Mechanical umbar support

r support weight adjustm

| Features | PRIMO® XM PLUS |
|----------|----------------|
|          |                |

|   | ARTICLE NO.                          |         |
|---|--------------------------------------|---------|
|   | Fabric                               | 1451073 |
|   | Imitation leather                    | 1451072 |
|   | STANDARD FEATURES                    |         |
|   | Shock absorber, nonadjustable        | •       |
|   | Suspension, mechanical               | •       |
|   | Suspension stroke, 80 mm             | •       |
| 1 | Weight adjustment, manual, 45-170 kg | •       |
| 2 | Fore/aft adjustment, 210 mm          | •       |
| 3 | Lumbar support, mechanical           | •       |
| 4 | Adjustable backrest angle            | •       |
|   |                                      |         |

### PRIMO® XM PLUS

| 5 | ELR-belt system, duosensitive, orange belt | •      |
|---|--------------------------------------------|--------|
|   | Belt buckle with contact switch            | •      |
|   | Seat cushion width                         | 520 mm |
|   | Operator presence switch (OPS)             | •      |
|   | OPTIONAL FEATURES                          |        |
| 6 | Document box                               | 0      |
| 7 | Armrests, height adjustable,               |        |
|   | 60 mm x 320 mm                             | 0      |
|   | Fore/aft isolator*                         | 0      |
| 8 | Backrest extension, integrated             | 0      |
| 9 | Seat heating                               | 0      |
|   | . =                                        |        |