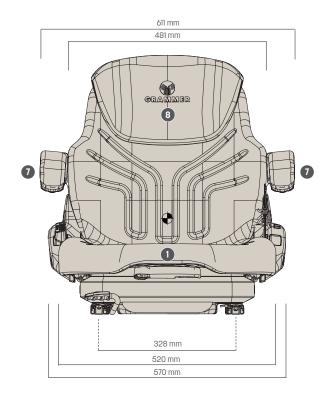

#### **Measurements** (installation dimensions)

Mechanical umbar support

r support weight adjustm

| Features | PRIMO® XM PLUS |
|----------|----------------|
|          |                |

|   | ARTICLE NO.                          |         |
|---|--------------------------------------|---------|
|   | Fabric                               | 1451073 |
|   | Imitation leather                    | 1451072 |
|   | STANDARD FEATURES                    |         |
|   | Shock absorber, nonadjustable        | •       |
|   | Suspension, mechanical               | •       |
|   | Suspension stroke, 80 mm             | •       |
| 1 | Weight adjustment, manual, 45-170 kg | •       |
| 2 | Fore/aft adjustment, 210 mm          | •       |
| 3 | Lumbar support, mechanical           | •       |
| 4 | Adjustable backrest angle            | •       |
|   |                                      |         |

### PRIMO® XM PLUS

| 5 | ELR-belt system, duosensitive, orange belt | •      |
|---|--------------------------------------------|--------|
|   | Belt buckle with contact switch            | •      |
|   | Seat cushion width                         | 520 mm |
|   | Operator presence switch (OPS)             | •      |
|   | OPTIONAL FEATURES                          |        |
| 6 | Document box                               | 0      |
| 7 | Armrests, height adjustable,               |        |
|   | 60 mm x 320 mm                             | 0      |
|   | Fore/aft isolator*                         | 0      |
| 8 | Backrest extension, integrated             | 0      |
| 9 | Seat heating                               | 0      |
|   | . =                                        |        |