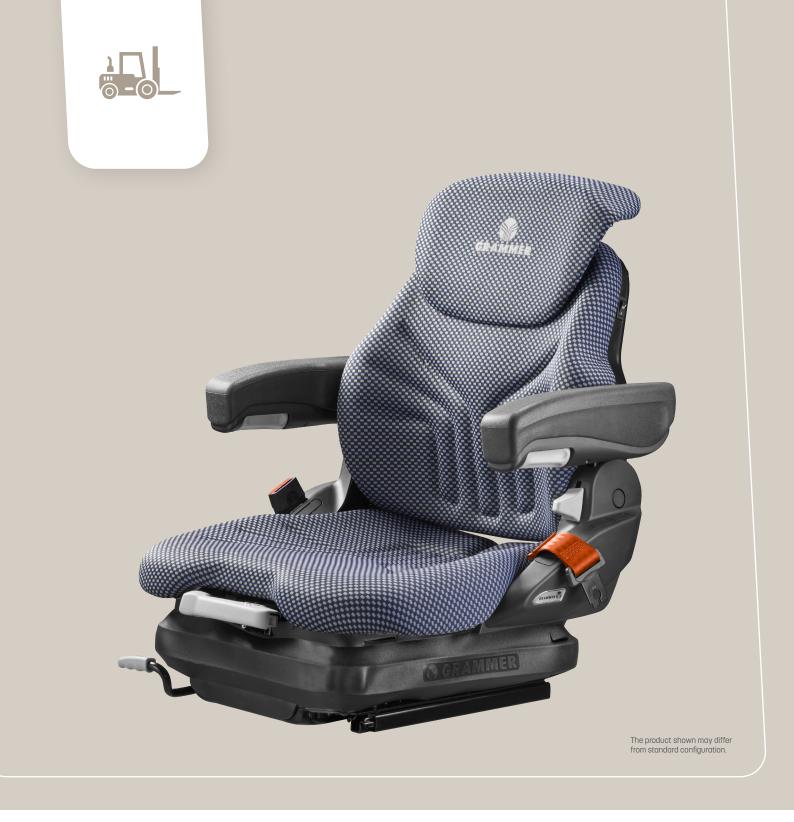

#### Standard seat

This model's low-constructed mechanical suspension with 80 mm of travel features an easily accessible ratcheting handle for optimal adjustment to the driver's weight. Safe, ergonomic sitting is also ideally enabled by a new, comfortable 520 mm-wide seat cushion. The seat meets the latest safety requirements and is equipped with a seat and belt contact switch as well as a duosensitive ELR-belt system with orange belt straps as standard. Additionally, the Primo XM Plus features an individually adjustable, mechanical lumbar support.

### PRIMO® XM PLUS

| 5 | ELR-belt system, duosensitive, orange belt | •      |
|---|--------------------------------------------|--------|
|   | Belt buckle with contact switch            | •      |
|   | Seat cushion width                         | 520 mm |
|   | Operator presence switch (OPS)             | •      |
|   | OPTIONAL FEATURES                          |        |
| 6 | Document box                               | 0      |
| 7 | Armrests, height adjustable,               |        |
|   | 60 mm x 320 mm                             | 0      |
|   | Fore/aft isolator*                         | 0      |
| 8 | Backrest extension, integrated             | 0      |
| 9 | Seat heating                               | 0      |
|   | . =                                        |        |